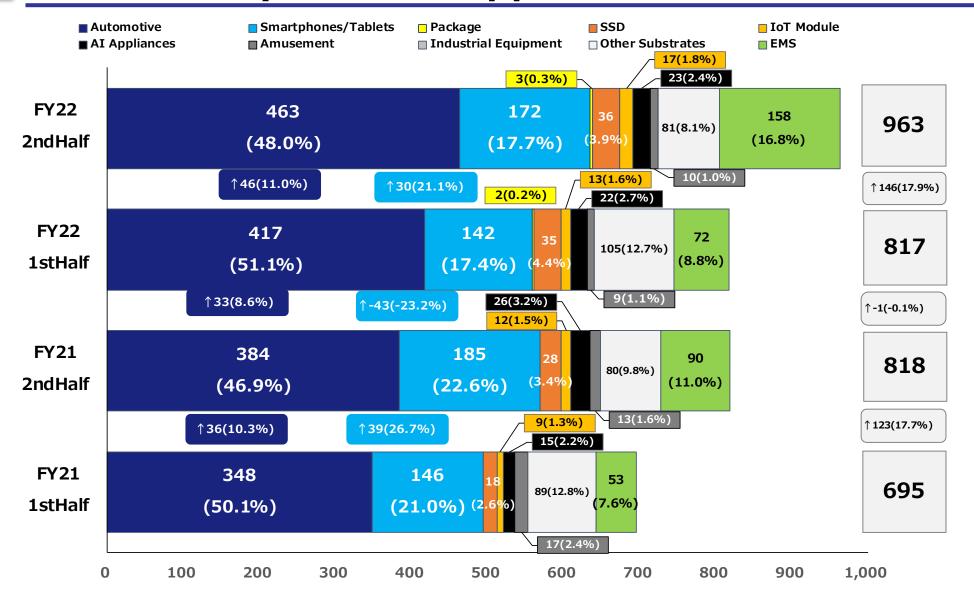

| 114                                | 5.3%                       | 250                     | <b>9</b>             |
| EMS<br>ODM                                                    | 53                                | <b>-1</b>                  | 72                                | 1.4%                 | 158                                | 2.5%                       | 230                     | <b>5</b>             |
| Total                                                         | 695                               | <b>55</b><br>8.0%          | 817                               | <b>46</b> 5.7%       | 963                                | 69<br>7.2%                 | 1,780                   | 115<br>6.5%          |

### **Net Sales by Product Application**

(100 million yen)



### **Net Sales by Product Specification**

(100 million yen)